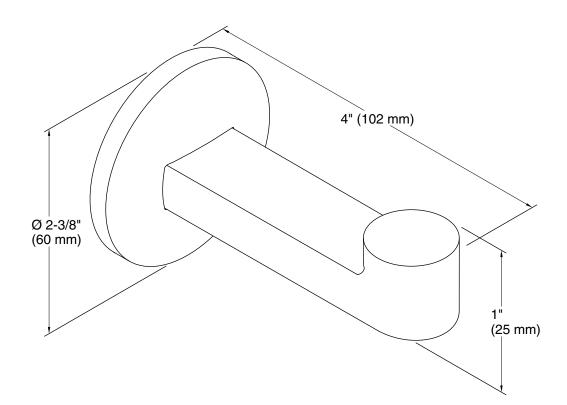

plete your bathroom

# Material

- Premium metal construction for durability and reliability
- KOHLER finishes resist corrosion and tarnishing



Codes/Standards None Applicable

KOHLER® Faucet Lifetime Limited Warranty

See website for detailed warranty information.

# Available Colors/Finishes

Color tiles intended for reference only.

| Color | Code | Description                                   |
|-------|------|-----------------------------------------------|
|       | CP   | Polished Chrome                               |
|       | BN   | Vibrant <sup>™</sup> Brushed Nickel           |
|       | BL   | Matte Black                                   |
|       | 2MB  | Vibrant <sup>™</sup> Brushed Moderne<br>Brass |
|       | ТТ   | Vibrant Titanium                              |







# **Technical Information**

All product dimensions are nominal. Material: Zinc

# Notes

Install this product according to the installation instructions.

CAUTION: Risk of personal injury. Do not install these products in any area where they are likely to be used inadvertently as a grab bar or support bar. These products are not designed or intended for use as a grab bar or support bar.